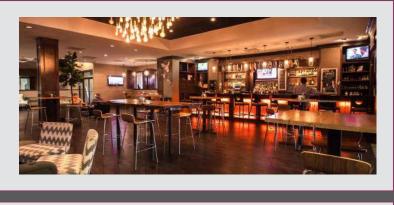

## SPACIOUS

Boasting over 91,000 sq. ft. of fully-renovated and expanded meeting, breakout and event space, the Greenville Convention Center Campus is the largest meeting and exhibit facility in eastern North Carolina. An extensive \$4.3 million expansion and refreshment has completely updated our facility, adding multiple breakout rooms and a gorgeous indoor/outdoor ballroom perfect for event mixers or weddings. The expansion added 11,000 sq. ft. of contiguous meeting space perfectly flexible to meet the needs of any event or gathering.