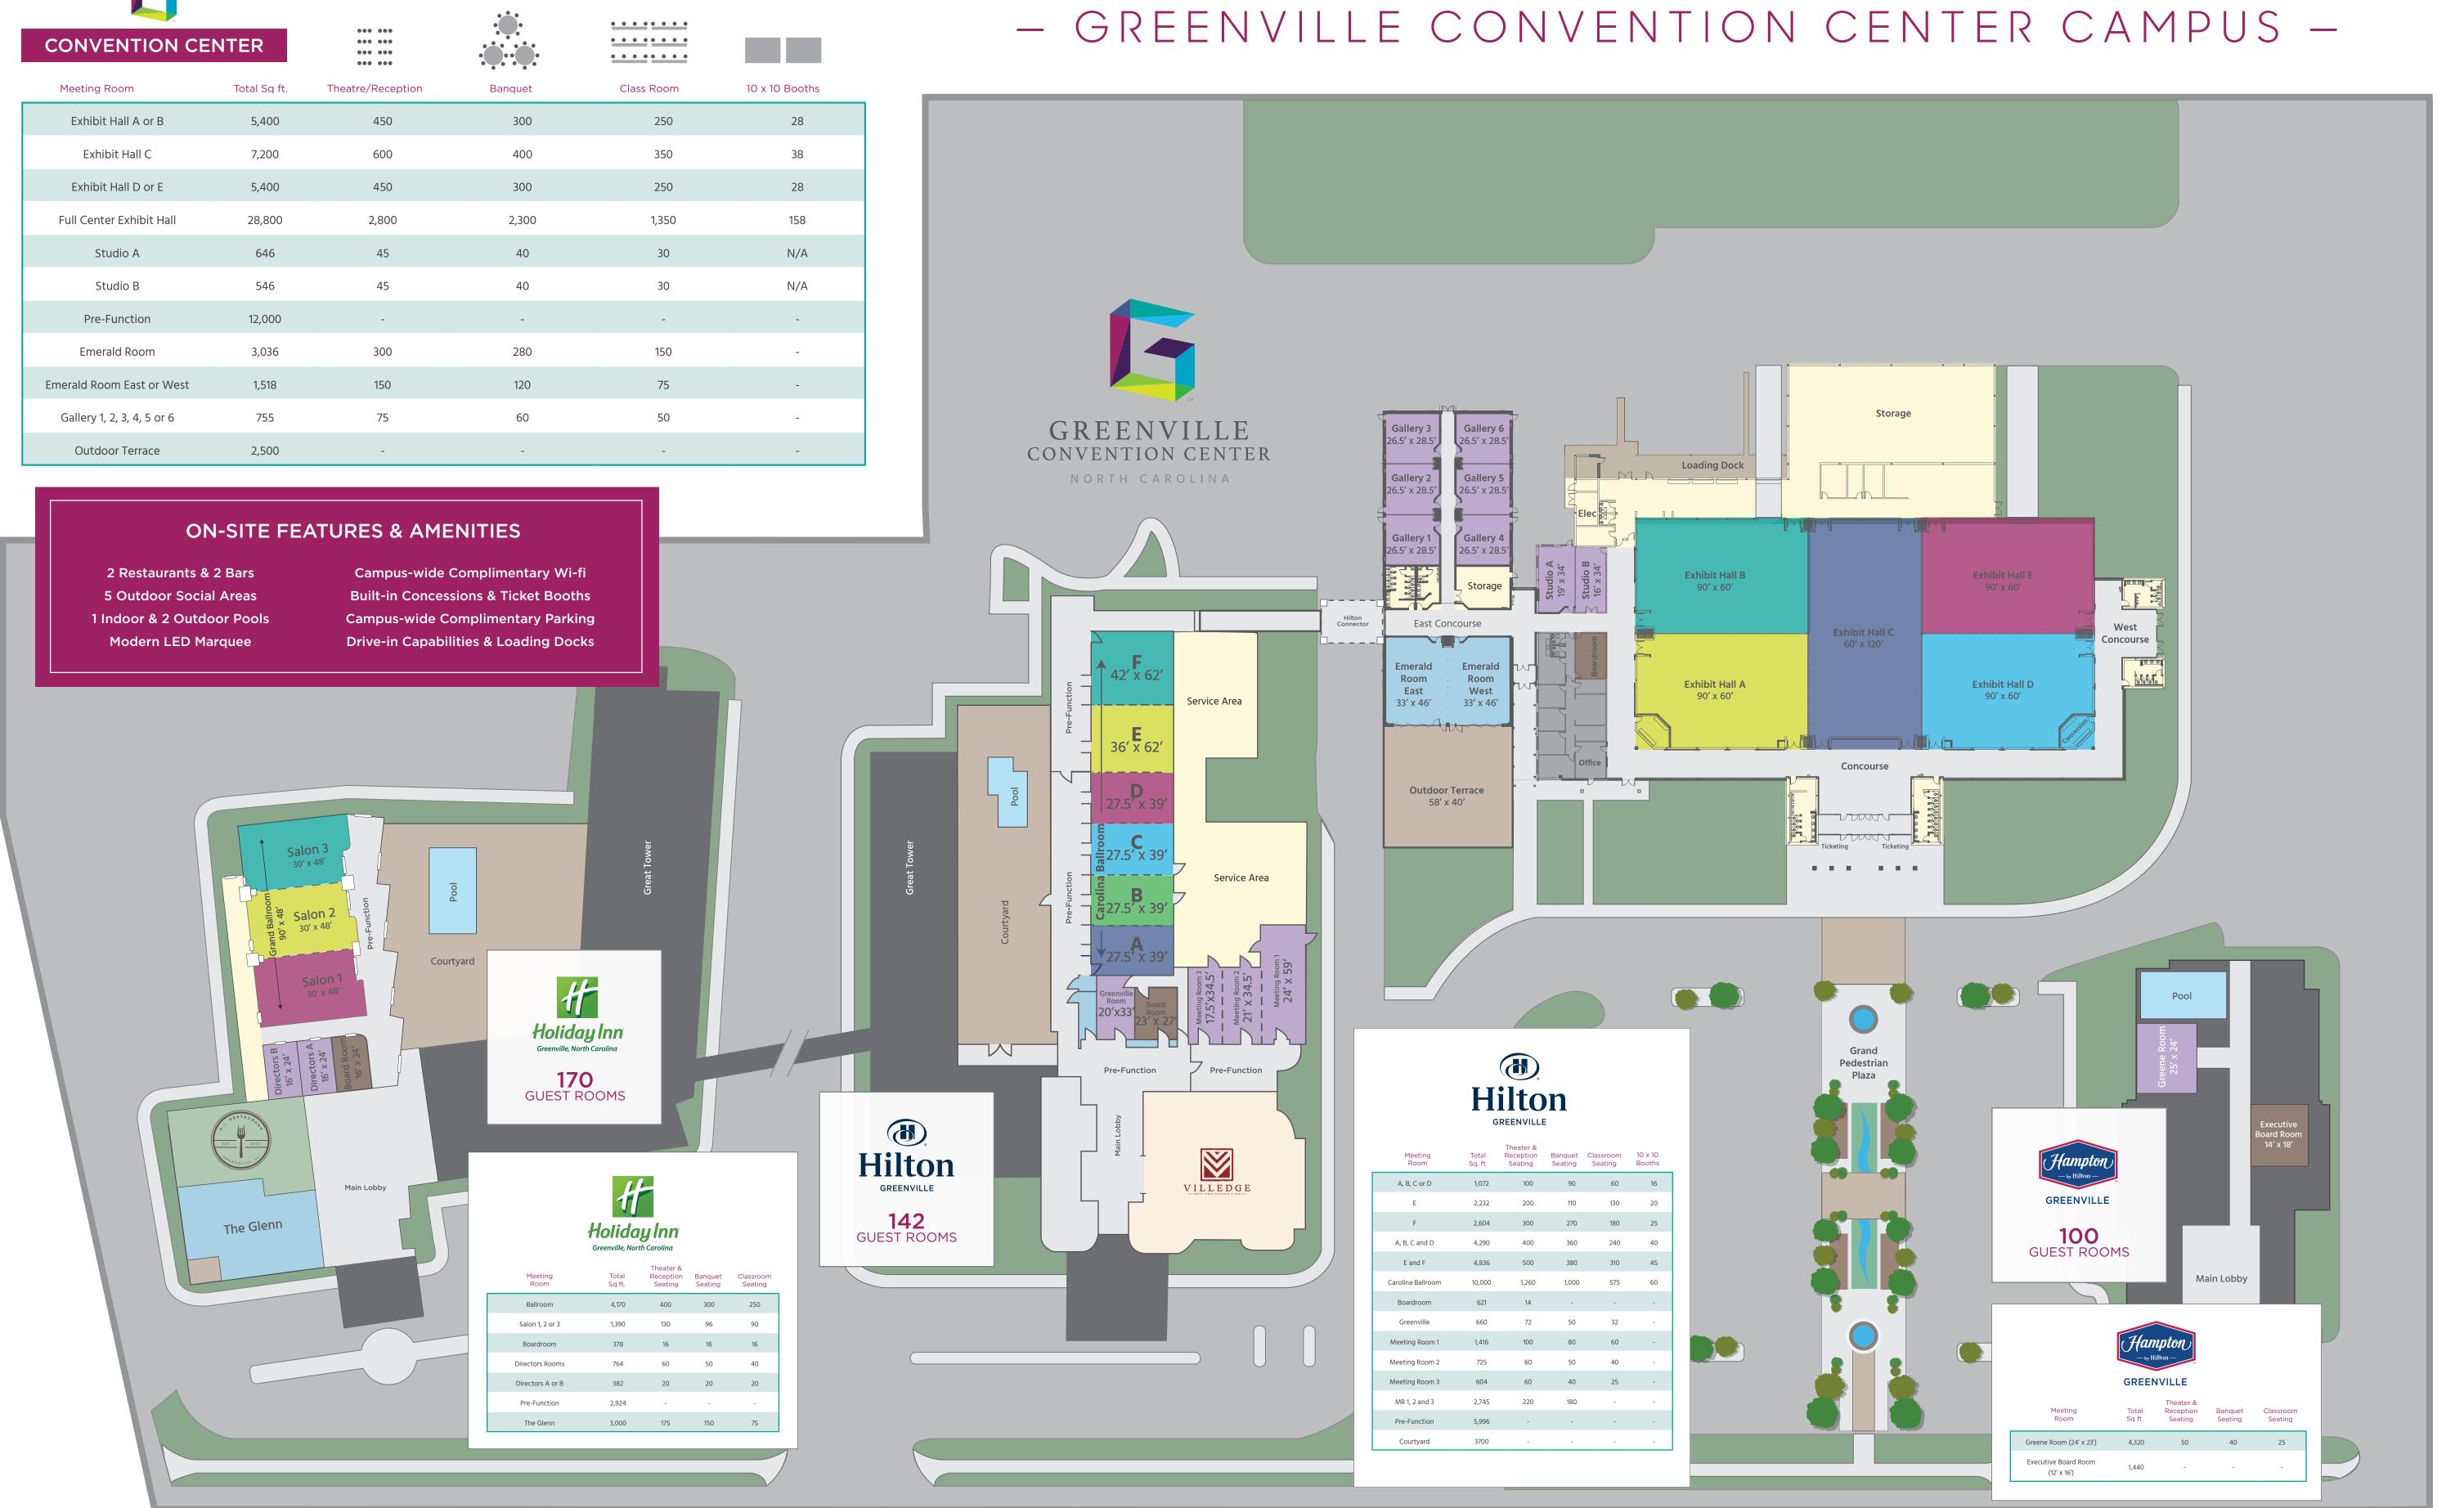

### CAMPUS HIGHLIGHTS

#### CAPACITY

91,000 sq. ft. of Event and Meeting Space on a Modern 32-acre Campus 36 Flexible and Spacious Campus Meeting Rooms 57,000 sq. ft. Newly-renovated and Versatile Convention Center Over 400 On-site Guest Rooms and 1,700 Additional Rooms Nearby

### FLEXIBILITY

Events Ranging from 3 to 3,000 Attendees Unlimited Variety of Room Configurations and Event Types Outside Food & Beverage Service is Permitted Flexible, Well-designed Indoor & Outdoor Spaces

#### SUPPORT

Comprehensive Registration & Publicity Services Complimentary, Campus-wide High-speed Wireless Internet Easy-access Loading Dock & Drive-in Capabilities Campus Shuttle Service Providing City-wide Access

| CONVENTION CENTER          |              | ••• •••<br>••• •••<br>••• ••• |         | • • • • • • • • |                |
|----------------------------|--------------|-------------------------------|---------|-----------------|----------------|
|                            |              |                               |         |                 |                |
| Meeting Room               | Total Sq ft. | Theatre/Reception             | Banquet | Class Room      | 10 x 10 Booths |
| Exhibit Hall A or B        | 5,400        | 450                           | 300     | 250             | 28             |
| Exhibit Hall C             | 7,200        | 600                           | 400     | 350             | 38             |
| Exhibit Hall D or E        | 5,400        | 450                           | 300     | 250             | 28             |
| Full Center Exhibit Hall   | 28,800       | 2,800                         | 2,300   | 1,350           | 158            |
| Studio A                   | 646          | 45                            | 40      | 30              | N/A            |
| Studio B                   | 546          | 45                            | 40      | 30              | N/A            |
| Pre-Function               | 12,000       | -                             | -       | -               | -              |
| Emerald Room               | 3,036        | 300                           | 280     | 150             | -              |
| Emerald Room East or West  | 1,518        | 150                           | 120     | 75              | -              |
| Gallery 1, 2, 3, 4, 5 or 6 | 755          | 75                            | 60      | 50              | -              |
| Outdoor Terrace            | 2,500        | -                             | -       | -               | _              |

5 Outdoor Social Areas Modern LED Marquee