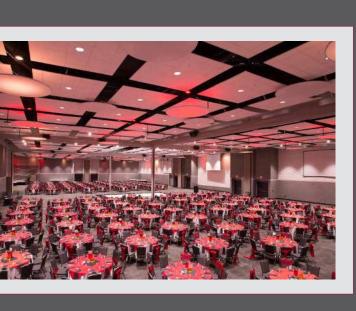

## SPACIOUS

Boasting over 91,000 sq. ft. of fully-renovated and expanded meeting, breakout and event space, the Greenville Convention Center Campus is the largest meeting and exhibit facility in eastern North Carolina. An extensive \$4.3 million expansion and refreshment has completely updated our facility, adding multiple breakout rooms and a gorgeous indoor/outdoor ballroom perfect for event mixers or weddings. The expansion added 11,000 sq. ft. of contiguous meeting space perfectly flexible to meet the needs of any event or gathering.